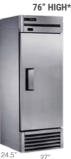

#### 76" HIGH\*

17-Door Add-On

#### Luxer Fridge Details:

US-manufactured by True Refrigeration

Fully-integrated secure controlled access

Accepts standard & oversized perishables

\* Upon leveling, height may change up to 3".

Mix and match towers for your specific needs.