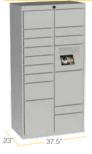

# LUXER LOCKERS

## Designed to accept 100% of your community's packages

4.8

#### 76" HIGH\*

17-Door Add-On

#### 89.5" HIGH (ROOFLINE)

15-Door Main