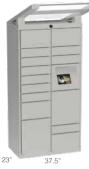

# LUXER LOCKERS

## Designed to accept 100% of your community's packages

4.8

#### 76" HIGH\*

17-Door Add-On

#### 89.5" HIGH (ROOFLINE)

15-Door Main