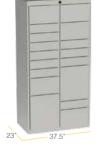

# LUXER LOCKERS

## Designed to accept 100% of your community's packages

4.8

#### 76" HIGH\*

17-Door Add-On

#### 89.5" HIGH (ROOFLINE)

15-Door Main